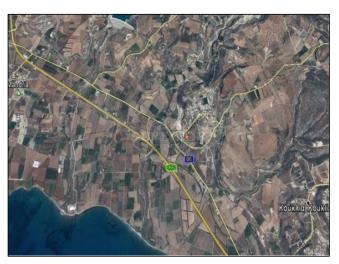

## Land for sale in Kouklia

**EUR 120,000** 

City: Paphos Area: Kouklia Type: Land Plot: 511m2

\* Land in Kouklia \* Total Plot size 511m² \* Building Ratio 90% \* Coverage: 50% \* 2 floors \* height: 8.3m \* Planning zone H2 \* 100m to Power Lines \* 500m to Highway \* 1,5km to the Sea \* 15km to Paphos Town Centre \* 5km to Golf Course \* SUBJECT TO VAT

Residential land, planning zone H2, is situated on the outskirts of the village of Kouklia and within 2km of the village centre with restaurants and taverns. The plot size is 511m², with building ratio of 90%; coverage; 2 floors permitted; height 8.3m.

It is within 100m of Power Lines; 500m to Highway; 1,5km to the Sea and 15km to Paphos Town Centre and all amenities.

SUBJECT TO VAT

www.superiorrealestatecyprus.com (ENG) | www.superiorkipr.ru (RUS)