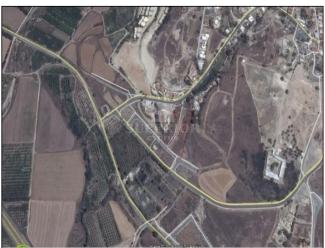

## Land for sale in Kouklia

**EUR 120,000** 

City: Paphos Area: Kouklia Type: Land Plot: 511m2

\* Land in Kouklia \* Total Plot size 511m² \* Building Ratio 90% \* Coverage: 50% \* 2 floors \* height: 8.3m \* Planning zone H2 \* 100m to Power Lines \* 500m to Highway \* 1,5km to the Sea \* 15km to Paphos Town Centre \* 5km to Golf Course \* SUBJECT TO VAT

Residential land, planning zone H2, is situated on the outskirts of the village of Kouklia and within 2km of the village centre with restaurants and taverns. The plot size is 511m², with building ratio of 90%; coverage; 2 floors permitted; height 8.3m.

It is within 100m of Power Lines; 500m to Highway; 1,5km to the Sea and 15km to Paphos Town Centre and all amenities.

SUBJECT TO VAT

www.superiorrealestatecyprus.com (ENG) | www.superiorkipr.ru (RUS)