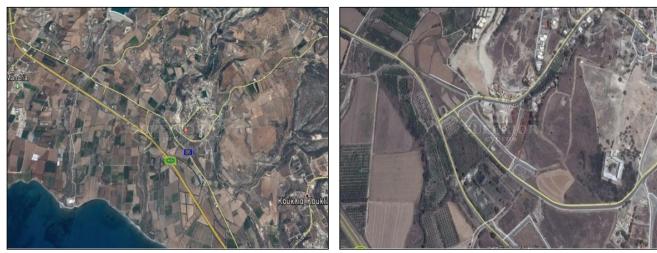

Residential land, planning zone H2, is situated on the outskirts of the village of Kouklia and within 2km of the village centre with restaurants and taverns. The plot size is 513m<sup>2</sup>, with building ratio of 90%; coverage; 2 floors permitted; height 8.3m.

It is within 100m of Power Lines; 500m to Highway; 1,5km to the Sea and 15km to Paphos Town Centre and all amenities.

SUBJECT TO VAT

Call +357 2695 5554 or email paphos@cyprus-realestate.net for more information