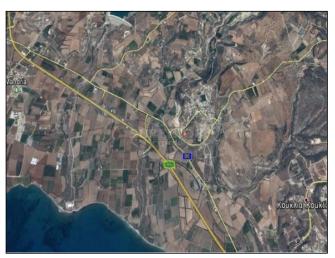

## Land for sale in Kouklia

**EUR 120,000** 

City: Paphos Area: Kouklia Type: Land Plot: 517m2

\* Land in Kouklia \* Total Plot size 517m² \* Building Ratio 90% \* Coverage: 50% \* 2 floors \* height: 8.3m \* Planning zone H2 \* 100m to Power Lines \* 500m to Highway \* 1,5km to the Sea \* 15km to Paphos Town Centre \* 5km to Golf Course \* SUBJECT TO VAT

Residential land, planning zone H2, is situated on the outskirts of the village of Kouklia and within 2km of the village centre with restaurants and taverns. The plot size is 517m², with building ratio of 90%; coverage; 2 floors permitted; height 8.3m.

It is within 100m of Power Lines; 500m to Highway; 1,5km to the Sea and 15km to Paphos Town Centre and all amenities.

SUBJECT TO VAT

www.superiorrealestatecyprus.com (ENG) | www.superiorkipr.ru (RUS)