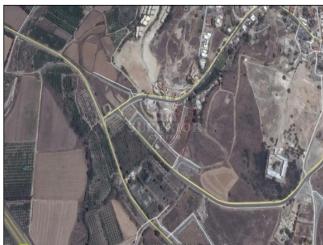

## Land for sale in Kouklia

**EUR 120,000** 

City: Paphos Area: Kouklia Type: Land Plot: 517m2

\* Land in Kouklia \* Total Plot size 517m² \* Building Ratio 90% \* Coverage: 50% \* 2 floors \* height: 8.3m \* Planning zone H2 \* 100m to Power Lines \* 500m to Highway \* 1,5km to the Sea \* 15km to Paphos Town Centre \* 5km to Golf Course \* SUBJECT TO VAT

Residential land, planning zone H2, is situated on the outskirts of the village of Kouklia and within 2km of the village centre with restaurants and taverns. The plot size is 517m², with building ratio of 90%; coverage; 2 floors permitted; height 8.3m.

It is within 100m of Power Lines; 500m to Highway; 1,5km to the Sea and 15km to Paphos Town Centre and all amenities.

SUBJECT TO VAT

www.superiorrealestatecyprus.com (ENG) | www.superiorkipr.ru (RUS)