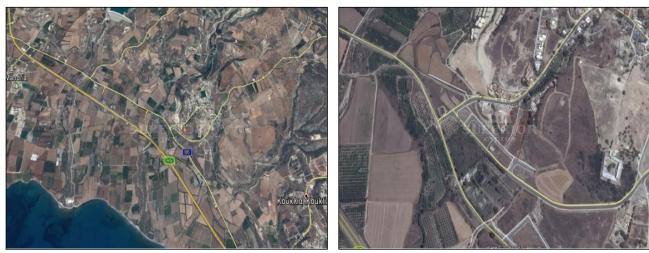

Residential land, planning zone H2, is situated on the outskirts of the village of Kouklia and within 2km of the village centre with restaurants and taverns. The plot size is 509m<sup>2</sup>, with building ratio of 90%; coverage; 2 floors permitted; height 8.3m.

It is within 100m of Power Lines; 500m to Highway; 1,5km to the Sea and 15km to Paphos Town Centre and all amenities.

SUBJECT TO VAT

Call +357 2695 5554 or email paphos@cyprus-realestate.net for more information