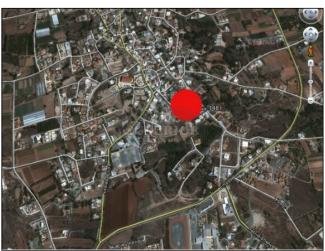

## Land for sale in Emba

**EUR 85,000** 

City: Paphos Area: Emba Type: Land Plot: 295m2

\* Plot in Emba \* Size: 295m² \* Zone Ka6a \* Building density 90% \* Height 10m \* 2 Floors \* Full services and utilities \* Water, Electricity \* 4km to Paphos Town Centre \* 2km To the Beach \* Title Deeds Available \*

This land is situated within the village of Emba, close to the village centre. Zone Ka6a. Size: 295m<sup>2</sup>. Building density 90%. Two floors allowed to be built. Full services and utilities, water, electricity. It is approximately 4km to Paphos town centre and 2km to the beach. Title Deeds Available.