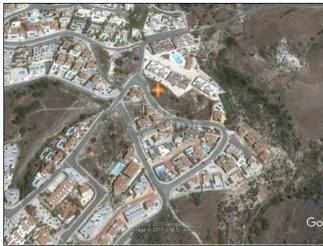

## Land for sale in Peyia

**EUR 145,000** 

City: Paphos Area: Peyia Type: Land Plot: 743m2

Plot on outskirts of Peyia, 800m from the village centre and amenities. 4km away from Coral Bay beaches. Building density 60%; Coverage 35%; Can build 2 floors \* Road access; On the water and electricity grid.

www.superiorrealestatecyprus.com (ENG) | www.superiorkipr.ru (RUS)

<sup>\*</sup> Plot on outskirts of Peyia \* Planning Zone H3 \* Building density 60% \* 2 Floors \* Road access \* Water and electricity available supply \*