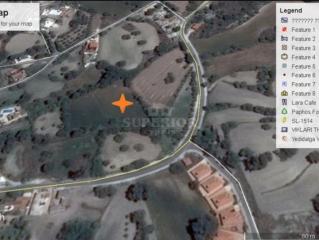

## Land for sale in Lysos

**EUR 212,000** 

City: Paphos Area: Lysos Type: Land Plot: 3345m2

\* Residential Land \* Village Location \* Plot: 3,345m² \* Building Density 90% \* Coverage 50% \* Planning Zone H2 \* 2 Floors \*

Land on the outskirts of the peaceful village of Lysos.

Plot: 3,345m<sup>2</sup>

**Building Density 90%** 

Coverage 50%

Planning Zone H2

2 Floors can be built.

200m to the centre of the village & restaurants