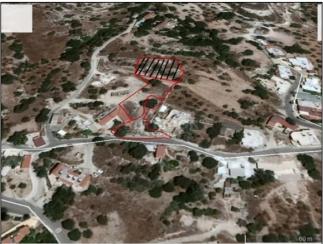

## Land for sale in Marathounda

**EUR 220,000** 

City: Paphos

Area: Marathounda

Type: Land

\* Plot 895m² + 662m² \* Building Density 90% \* Coverage 50% \* Building Zone H2 \* 2 Floors \* Amazing Sea View \*

Within the village of Marathounda with road access, on the water and electricity grid. A combination of two plots being sold together. The bottom part of the property is a traditional one-roomed stone house. The side of the property offers panoramic sea view.