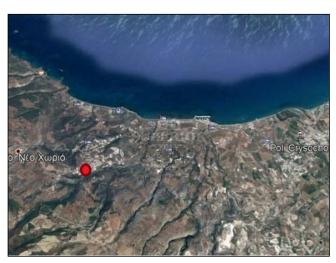

## Land for sale in Neo Choria

**EUR 170,000** 

City: Paphos Area: Neo Choria

Type: Land Plot: 326m2

Plot including existing traditional house on the property, within the quiet, scenic village of Neo Chorio, close to the Akamas Peninsula, only 2km away from the beach. The seaside town of Polis is only 6km away, with all its amenities, restaurants and entertainment. Latchi Harbour and beach is also only 3km away.