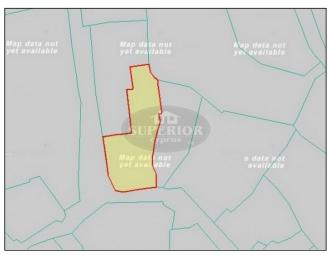

## Land for sale in Neo Choria

**EUR 170,000** 

City: Paphos Area: Neo Choria

Type: Land Plot: 326m2

Plot including existing traditional house on the property, within the quiet, scenic village of Neo Chorio, close to the Akamas Peninsula, only 2km away from the beach. The seaside town of Polis is only 6km away, with all its amenities, restaurants and entertainment. Latchi Harbour and beach is also only 3km away.