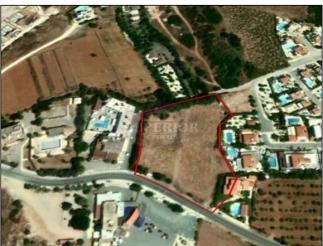

## Land for sale in Saint George

EUR 2,200,000

City: Paphos

Area: Saint George

Type: Land Plot: 7252m2

This large plot is just a 2 minute drive away to the beach and a 5 minute walk to the spectacular panoramic views of akamas, the marina and the yeronissos island. Close to Eglish Private School. The plot has great prospects as it can be used as a future investment or for building/selling a number of luxury villas. Ready plans available included in the price.