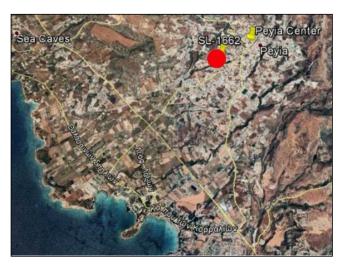

## Land for sale in Peyia

**EUR 129,000** 

City: Paphos Area: Peyia Type: Land Plot: 920m2

Call +357 2695 5554 or email paphos@cyprus-realestate.net for more information

www.superiorrealestatecyprus.com (ENG) | www.superiorkipr.ru (RUS)

<sup>\* 600</sup> meters from Peyia Municipality \* Central location \* Residential plot \* Planning zone H2 \* 90% building density \* 50% coverage \* on the road \* Electricity and water access \* Suitable for building apartment block , townhouses or villas \* Priced for a quick sale \*