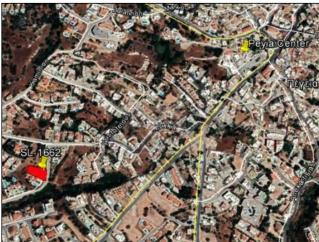

## Land for sale in Peyia

**EUR 129,000** 

City: Paphos Area: Peyia Type: Land Plot: 920m2

Call +357 2695 5554 or email paphos@cyprus-realestate.net for more information

www.superiorrealestatecyprus.com (ENG) | www.superiorkipr.ru (RUS)

<sup>\* 600</sup> meters from Peyia Municipality \* Central location \* Residential plot \* Planning zone H2 \* 90% building density \* 50% coverage \* on the road \* Electricity and water access \* Suitable for building apartment block , townhouses or villas \* Priced for a quick sale \*