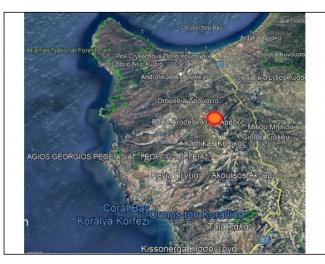

## Land for sale in Arodes

**EUR 67,000** 

City: Paphos Area: Arodes Type: Land Plot: 574m2

Residential land set on the outskirts of the village of Arodes in Kato Arodes, only 500m away from the village square and its local amenities. A quiet location, yet 11km away from Polis Chrysochous and Latchi harbour. Coral Bay is also about 11km away and 23km from Paphos center with all amenities.