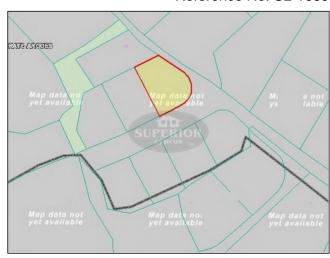

## Land for sale in Arodes

**EUR 67,000** 

City: Paphos Area: Arodes Type: Land Plot: 574m2

Residential land set on the outskirts of the village of Arodes in Kato Arodes, only 500m away from the village square and its local amenities. A quiet location, yet 11km away from Polis Chrysochous and Latchi harbour. Coral Bay is also about 11km away and 23km from Paphos center with all amenities.

<sup>\*</sup> Plot size 574 sq.m. \* Building density 90% \* Coverage 50% \* Allowed floors: 2 \* Height 8.2m \* Planning zone: Ka6ll \* Road access \* Electricity and water supply available \*