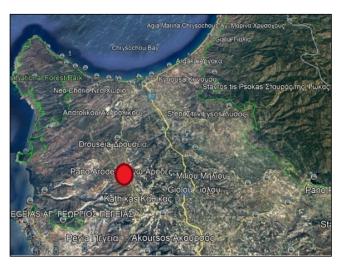

## Land for sale in Arodes

**EUR 60,000** 

City: Paphos Area: Arodes Type: Land Plot: 546m2

Residential land set on the outskirts of the village of Arodes in Kato Arodes, only 500m away from the village square and its local amenities. A quiet location, yet 11km away from Polis Chrysochous and Latchi harbour. Coral Bay is also about 11km away and 23km from Paphos center with all amenities.