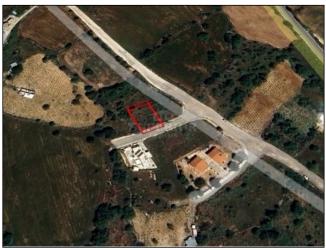

## Land for sale in Arodes

**EUR 60,000** 

City: Paphos Area: Arodes Type: Land Plot: 546m2

Residential land set on the outskirts of the village of Arodes in Kato Arodes, only 500m away from the village square and its local amenities. A quiet location, yet 11km away from Polis Chrysochous and Latchi harbour. Coral Bay is also about 11km away and 23km from Paphos center with all amenities.