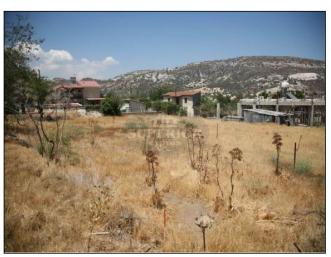

## Land for sale in Asgata

**EUR 99,000** 

City: Limassol Area: Asgata Type: Land Plot: 500m2

\* Residential Village area \* Plot size: 500m2 \* Building factor of 90 % , 2 Storey House \* All services are available including water, electricity and telephone \* Easy road access \* Ready title deeds \*

Great location with mountain views walking distance to 2 fantastic tavernas, a modern coffee shop, supermarket, park, 5 mins drive from St Raphael beach and beach cafes. Very good for investment.

Viewing is highly recommended!