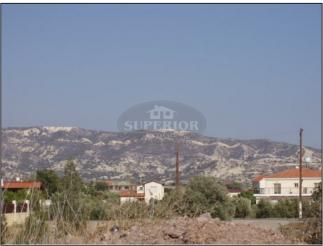

## Land for sale in Moni

EUR 1,626,161

City: Limassol Area: Moni Type: Land Plot: 6931m2

\* Residential area \* Plot size : 6931m2 \* Building factor of 60 % \* All services are available including water, electricity and telephone \* 5 minutes to Limassol \* Close to all amenities \* Sea and mountain views \* Easy road access \* Title deeds available

An excellent plot in Moni village, very good location, only 5 minutes drive to Limassol town.

Close to all amenities like shops, cafes and restaurants. The land has sea, mountain views and very easy road access.