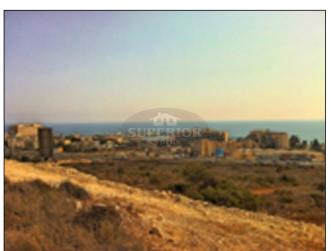

## Land for sale in Amathus

EUR 1,200,000

City: Limassol Area: Amathus Type: Land Plot: 3679m2

\* A plot of land very close to the sea \* Sea views \* Plot size: Agricultural Land, 3,679 m2 \* Easy access to highway midway between Limassol and Paphos \*

View of Limassol sea front, mountain views and near St. Raphael Hotel's Marina. The plot is situated opposite the St. Raphael Hotel (former Sheraton Hotel) about 400 meters above the main road. There is a secondary dirt road from the north side of the plot that leads up to 100 meters close to it. Also, it has a building factor of 10%. Electricity, water and telephone are not installed but everything is close and easily transferred. Close to amenities, Mountain and sea view, Quick access to main road, Close to sea. Distance to: Sea:1Km | Transit:500m | Amenities:200m | Schools:8Km | Airport:65Km