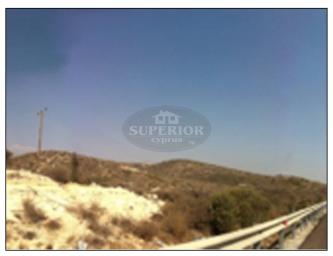

## Land for sale in Amathus

EUR 1,200,000

City: Limassol Area: Amathus Type: Land Plot: 3679m2

\* A plot of land very close to the sea \* Sea views \* Plot size: Agricultural Land, 3,679 m2 \* Easy access to highway midway between Limassol and Paphos \*

View of Limassol sea front, mountain views and near St. Raphael Hotel's Marina. The plot is situated opposite the St. Raphael Hotel (former Sheraton Hotel) about 400 meters above the main road. There is a secondary dirt road from the north side of the plot that leads up to 100 meters close to it. Also, it has a building factor of 10%. Electricity, water and telephone are not installed but everything is close and easily transferred. Close to amenities, Mountain and sea view, Quick access to main road, Close to sea. Distance to: Sea:1Km | Transit:500m | Amenities:200m | Schools:8Km | Airport:65Km