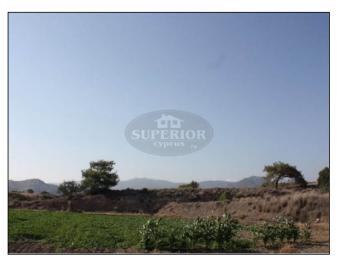

## Land for sale in Moni

**EUR 180,000** 

City: Limassol Area: Moni Type: Land Plot: 835m2

\* One of the last available residential plots of land for sale in the area \* Building Factor 30% \* Coverage 20% \* Easy access to highway \* Beautiful mountain views \* 15 minutes drive from Limassol \* 5km from the beach \* Newly built residential area \* Viewing highly recommended \* 3 plots of land available \*

Residential plot with beautiful mountain views in a nice area of Moni!

The plot has 30% building factor and 20% coverage. It is located just 5km from the beach and with easy access to the highway, near a newly built residential area. Viewing is highly recommended.