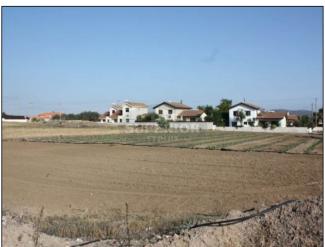

## Land for sale in Moni

**EUR 180,000** 

City: Limassol Area: Moni Type: Land Plot: 835m2

\* One of the last available residential plots of land for sale in the area \* Building Factor 30% \* Coverage 20% \* Easy access to highway \* Beautiful mountain views \* 15 minutes drive from Limassol \* 5km from the beach \* Newly built residential area \* Viewing highly recommended \* 3 plots of land available \*

Residential plot with beautiful mountain views in a nice area of Moni!

The plot has 30% building factor and 20% coverage. It is located just 5km from the beach and with easy access to the highway, near a newly built residential area. Viewing is highly recommended.