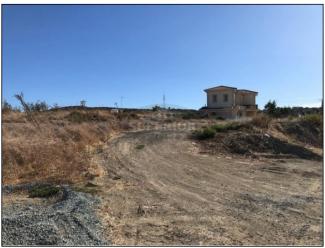

## Land for sale in Pyrgos

EUR 1,200,000

City: Limassol Area: Pyrgos Type: Land Plot: 10000m2

Big plot of land in Pyrgos \* Right next to the main road \* 10.000 sqm \* 30% building factor \* 3 bdr house on it \* Roads all around \* Provision for water & electricity \* Title deeds \*

A big plot of land now available in Pyrgos, right off the main road entering the village. The land is accessible from all directions, being surrounded by roads and it covers a total surface of 10.000 sq.m. It also has a 3 bdr house built on it, which can be purchased for an additional EUR280.000. The building factor is 30% and there is provision for water and electricity. Smaller plot can be purchased as well. Title deeds available.