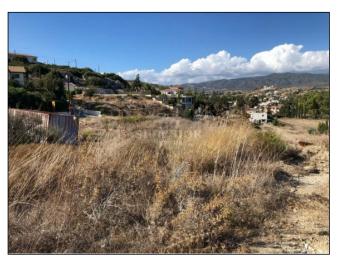

## Land for sale in Pyrgos

EUR 1,200,000

City: Limassol Area: Pyrgos Type: Land Plot: 10000m2

Big plot of land in Pyrgos \* Right next to the main road \* 10.000 sqm \* 30% building factor \* 3 bdr house on it \* Roads all around \* Provision for water & electricity \* Title deeds \*

A big plot of land now available in Pyrgos, right off the main road entering the village. The land is accessible from all directions, being surrounded by roads and it covers a total surface of 10.000 sq.m. It also has a 3 bdr house built on it, which can be purchased for an additional EUR280.000. The building factor is 30% and there is provision for water and electricity. Smaller plot can be purchased as well. Title deeds available.