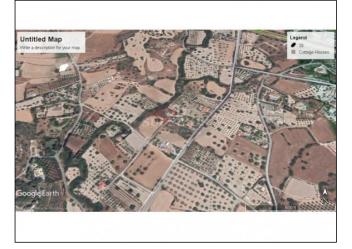

## Land for sale in Agios Georgios

## EUR 80,000

City: Limassol Area: Agios Georgios Type: Land Plot: 1862m2

\* Agios Georgios Alamanou \* Agricultural, with 10% building factor \* 1862m2 \* Road, water and electricity \*

Plot of land in Agios Georgios Alamanou, covering 1862m2. The land is mainly agricultural, but with 10% building factor. Road, water and electricity are available.