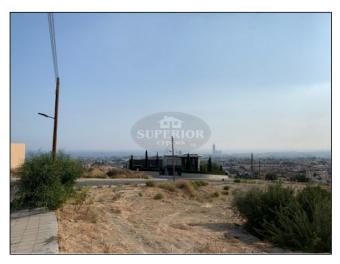

## Land for sale in Green area

**EUR 530,000** 

City: Limassol Area: Green area

Type: Land Plot: 841m2

Plot of land in exclusive Paniotis Hills area \* Plot size: 841m2 \* Residential area \* Building factor 60percent \* 2 floors height \* Electricity & water access \* Access to the main road \* Panoramic sea view \* Price: 420.000, plus, VAT

An amazing plot with panoramic Sea & City Views located in an exclusive, exceptionally beautiful and peaceful area of Limassol, Paniotis Hills (Green area). The plot is a great opportunity for the development of a villa. This new upcoming area is surrounded by modern villas and beautifully designed upcoming projects.

The plot size is 841m2 and has 60percent building factor, max 2 floors height, access to the main road, water and electricity as well as easy access to the highway, city center and sandy Blue Flag beaches.