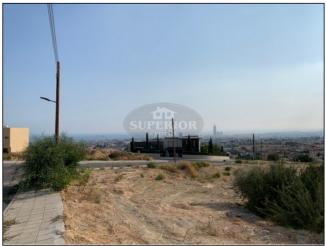

## Land for sale in Green area

**EUR 530,000** 

City: Limassol Area: Green area

Type: Land Plot: 841m2

Plot of land in exclusive Paniotis Hills area \* Plot size: 841m2 \* Residential area \* Building factor 60percent \* 2 floors height \* Electricity & water access \* Access to the main road \* Panoramic sea view \* Price: 420.000, plus, VAT

An amazing plot with panoramic Sea & City Views located in an exclusive, exceptionally beautiful and peaceful area of Limassol, Paniotis Hills (Green area). The plot is a great opportunity for the development of a villa. This new upcoming area is surrounded by modern villas and beautifully designed upcoming projects.

The plot size is 841m2 and has 60percent building factor, max 2 floors height, access to the main road, water and electricity as well as easy access to the highway, city center and sandy Blue Flag beaches.