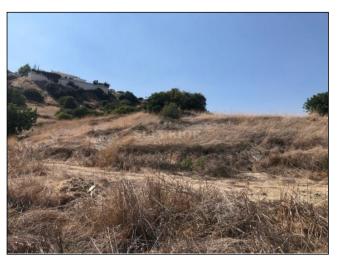

## Land for sale in Foinikaria

**EUR 180,000** 

City: Limassol Area: Foinikaria Type: Land Plot: 2007m2

\* Residential plot of land \* Foinikaria village \*2007m2 \* 30% building factor \* 20% coverage \* Road, water and electricity \* Near village center \* Top of the hill \* Mountain views \*

Residential plot of land, located in Foinikaria, on top of the hill, but within walking distance to the village tavern.

The plot covers 2007m2 and it has a 30% building factor, with coverage percent 20%.

There is paved road access, water and electricity. This plot offers beautiful mountain views.

Call +357 2531 2728 or email limassol@cyprus-realestate.net for more information

www.superiorrealestatecyprus.com (ENG) | www.superiorkipr.ru (RUS)