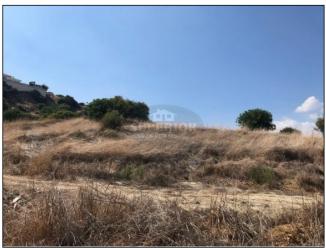

## Land for sale in Foinikaria

**EUR 180,000** 

City: Limassol Area: Foinikaria Type: Land Plot: 2007m2

\* Residential plot of land \* Foinikaria village \*2007m2 \* 30% building factor \* 20% coverage \* Road, water and electricity \* Near village center \* Top of the hill \* Mountain views \*

Residential plot of land, located in Foinikaria, on top of the hill, but within walking distance to the village tavern.

The plot covers 2007m2 and it has a 30% building factor, with coverage percent 20%.

There is paved road access, water and electricity. This plot offers beautiful mountain views.

Call +357 2531 2728 or email limassol@cyprus-realestate.net for more information

www.superiorrealestatecyprus.com (ENG) | www.superiorkipr.ru (RUS)