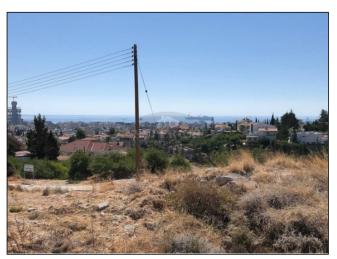

Residential plot of land available for sale in the Green Area, within 1 minute drive to Germasogeia roundabout.

The plot is in a residential neighborhood, next to houses, on an elevated position offering sea view and panoramic views of the city.

The land has 722m2, belonging to Ka8 residential zone: 60% building factor (2 floors, up to 10m height) and a 35% coverage.

The area is quiet and close to all amenities. Asphalt road, water and electricity available.