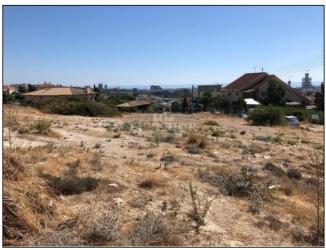

Residential plot of land available for sale in the Green Area, within 1 minute drive to Germasogeia roundabout.

The plot is in a residential neighborhood, next to houses, on an elevated position offering sea view and panoramic views of the city.

The land has 722m2, belonging to Ka8 residential zone: 60% building factor (2 floors, up to 10m height) and a 35% coverage.

The area is quiet and close to all amenities. Asphalt road, water and electricity available.