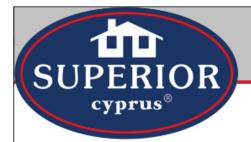

Residential plot of land available for sale in the Green Area, within 1 minute drive to Germasogeia roundabout.

The plot is in a residential neighborhood, next to houses, on an elevated position offering sea view and panoramic views of the city.

The land has 722m2, belonging to Ka8 residential zone: 60% building factor (2 floors, up to 10m height) and a 35% coverage.

The area is quiet and close to all amenities. Asphalt road, water and electricity available.