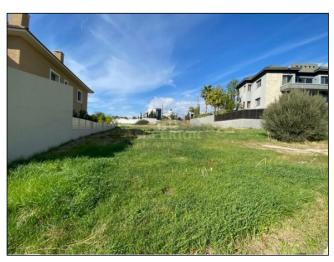

## Land for sale in Germasogeia Village

**EUR 500,000** 

City: Limassol

Area: Germasogeia Village

Type: Land Plot: 745m2

\* Germasogeia Village \* 4 km to the beach \* 8 km to Limassol Marina \* Plot 745 m2 \* Situated in a dead-end street \* Residential plot \* Density 40 % \* Coverage 25 % \* Leveled by 2 floors \* Height (meters) 10 \* Road, water, and electricity access \* Little noise from highway \* Title Deeds \*

The Specific plot is located in an excellent location Germasogeia Village in a quiet residential neighborhood. It is a great opportunity as the plot has a big size and suitable for immediate development. A Real, excellent opportunity for someone who wants to construct his own home or to buy for future investment.

The plot is a residential area only for houses (no high buildings). Situated in a dead-end street. Has little noise from the highway.