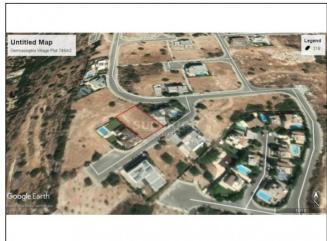

## Land for sale in Germasogeia Village

**EUR 500,000** 

City: Limassol

Area: Germasogeia Village

Type: Land Plot: 745m2

\* Germasogeia Village \* 4 km to the beach \* 8 km to Limassol Marina \* Plot 745 m2 \* Situated in a dead-end street \* Residential plot \* Density 40 % \* Coverage 25 % \* Leveled by 2 floors \* Height (meters) 10 \* Road, water, and electricity access \* Little noise from highway \* Title Deeds \*

The Specific plot is located in an excellent location Germasogeia Village in a quiet residential neighborhood. It is a great opportunity as the plot has a big size and suitable for immediate development. A Real, excellent opportunity for someone who wants to construct his own home or to buy for future investment.

## The plot comprises

land with 745m2, density 40%, coverage 25%, leveled by 2 floors, height 10 meters. Has road, water, and electricity access.

Title Deeds available.

Call +357 2531 2728 or email limassol@cyprus-realestate.net for more information