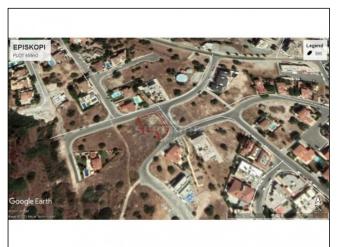

## Land for sale in Episkopi

EUR 230,000

City: Limassol Area: Episkopi Type: Land Plot: 659m2

\* Episkopi \* 20 km to Limassol Marina \* Plot 659m2 \* Surrounded by carob and olive trees \* Density 80 % \* Coverage 45 % \* Leveled by 2 floors \* Height (meters) 8.3 \* Road, water, and electricity access \*

A project of gently sloping plots in the thriving village of Episkopi, only 10 minutes drive to Limassol, with views over the Bay of Akrotiri. An attractive area with carob, and olive trees interspersed with rocky outcrops.

## The plot comprises

land with 659m2, density 80%, coverage 45%, leveled by 2 floors, height 8.3 meters. Has road, water, and electricity access.

Title Deeds available.

Call +357 2531 2728 or email limassol@cyprus-realestate.net for more information