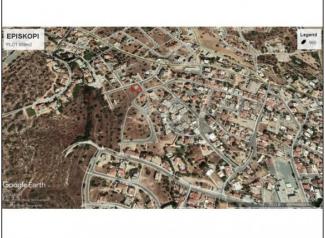

## Land for sale in Episkopi

EUR 230,000

City: Limassol Area: Episkopi Type: Land Plot: 659m2

\* Episkopi \* 20 km to Limassol Marina \* Plot 659m2 \* Surrounded by carob and olive trees \* Density 80 % \* Coverage 45 % \* Leveled by 2 floors \* Height (meters) 8.3 \* Road, water, and electricity access \*

A project of gently sloping plots in the thriving village of Episkopi, only 10 minutes drive to Limassol, with views over the Bay of Akrotiri. An attractive area with carob, and olive trees interspersed with rocky outcrops.

## The plot comprises

land with 659m2, density 80%, coverage 45%, leveled by 2 floors, height 8.3 meters. Has road, water, and electricity access.

Title Deeds available.

Call +357 2531 2728 or email limassol@cyprus-realestate.net for more information