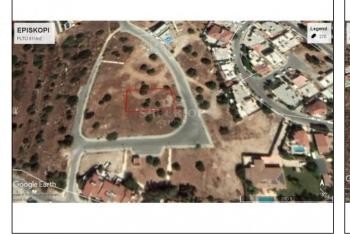

## Land for sale in Episkopi

EUR 210,000

City: Limassol Area: Episkopi Type: Land Plot: 811m2

\* Episkopi \* 20 km to Limassol Marina \* 5 minutes to Kourion Beach \* Plot 811m2 \* Surrounded by carob and olive trees \* Density 80 % \* Coverage 45 % \* Leveled by 2 floors \* Height (meters) 8.3 \* Road, water, and electricity access \*

A project of gently sloping plots in the thriving village of Episkopi, only 10 minutes drive to Limassol, with views over the Bay of Akrotiri. An attractive area with carob, and olive trees interspersed with rocky outcrops.

The plot comprises land with 811m2, density 80%, coverage 45%, leveled by 2 floors, height 8.3 meters. Has road, water, and electricity access.

Title Deeds available.

Call +357 2531 2728 or email limassol@cyprus-realestate.net for more information