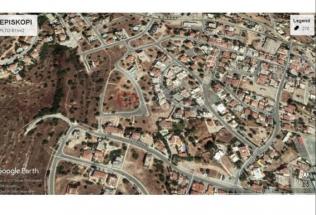

## Land for sale in Episkopi

EUR 210,000

City: Limassol Area: Episkopi Type: Land Plot: 811m2

\* Episkopi \* 20 km to Limassol Marina \* 5 minutes to Kourion Beach \* Plot 811m2 \* Surrounded by carob and olive trees \* Density 80 % \* Coverage 45 % \* Leveled by 2 floors \* Height (meters) 8.3 \* Road, water, and electricity access \*

A project of gently sloping plots in the thriving village of Episkopi, only 10 minutes drive to Limassol, with views over the Bay of Akrotiri. An attractive area with carob, and olive trees interspersed with rocky outcrops.

The plot comprises land with 811m2, density 80%, coverage 45%, leveled by 2 floors, height 8.3 meters. Has road, water, and electricity access.

Title Deeds available.

Call +357 2531 2728 or email limassol@cyprus-realestate.net for more information