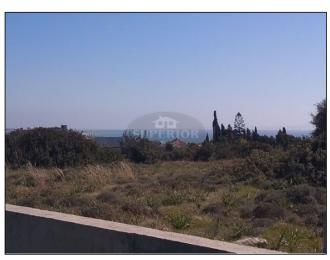

### Land for sale in Episkopi

**EUR 199,000** 

City: Limassol Area: Episkopi Type: Land Plot: 640m2

\* Episkopi village \* Quiet area \* Plot 640m2 \* Residential \* 10 minutes drive to Kourion Beach \* 20 km to the Limassol Marina \* Building Factor (Density) 60 % \* Coverage 35% \* Leveled 2 floors \* Height (meters) 8.3 \* Sea View (partly) \* Asfalt Road \* All facilities: electricity, water, telecommunication, sewage \*

The plot located in Episkopi is a village lying partly in the Limassol district of Cyprus and partly in the British Overseas Territory of Akrotiri and Dhekelia. It is approximately 14 km west of Limassol and 40 km east of Paphos. Episkopi is built on the hill of ancient Kourion, close to the western bank of the Kouris River.

The plot located in a quiet area, with easy access to the highway, close to all necessary amenities (pharmacy, medical support, shops, bakeries, Petrol station, grocery store, etc.).