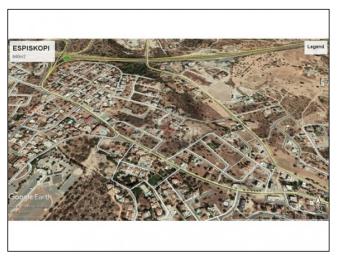

The plot located in Episkopi is a village lying partly in the Limassol district of Cyprus and partly in the British Overseas Territory of Akrotiri and Dhekelia. It is approximately 14 km west of Limassol and 40 km east of Paphos. Episkopi is built on the hill of ancient Kourion, close to the western bank of the Kouris River.

The plot located in a quiet area, with easy access to the highway, close to all necessary amenities (pharmacy, medical support, shops, bakeries, Petrol station, grocery store, etc.).