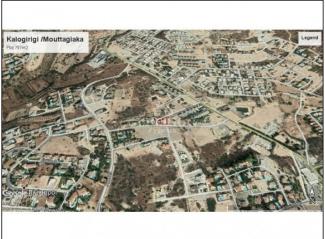

## Land for sale in Kalogiri

**EUR 570,000** 

City: Limassol Area: Kalogiri Type: Land Plot: 757m2

\* Mouttagiaka \* Kalogiri \* 2 minutes drive to the highway \* 4 minutes drive to the beach \* Close to all amenities \* Top Hill of the village \* Plot 757m2 \* Residential \* Density (Building Coefficient: 30%) 30% \* Coverage Rate 20% \* Maximum Number of Floors: 2 \* Height (meters) 8.3 \*

The land located in Mouttagiaka/Kalogiri, hilltop sites with spectacular views over the town and Limassol Bay. Prestigious location with magnificent homes. Only 2 minutes drive to the highway, and 4 minutes to the beach. Close to all amenities (Lidl, Metro shop, Medical support, Pharmacy, Petrol station, Tavernas, restaurants, coffee shops, bars, etc.).

The plot has flat corner offering privacy, easy constriction, and it comprises the land of 757m2, density 30%, coverage 20%, leveled by 2 floors, height (meters) 8.3. Has good asphalt road, electricity, water, telecommunication, and sewage.