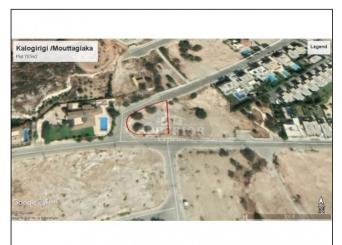

## Land for sale in Kalogiri

**EUR 570,000** 

City: Limassol Area: Kalogiri Type: Land Plot: 757m2

\* Mouttagiaka \* Kalogiri \* 2 minutes drive to the highway \* 4 minutes drive to the beach \* Close to all amenities \* Top Hill of the village \* Plot 757m2 \* Residential \* Density (Building Coefficient: 30%) 30% \* Coverage Rate 20% \* Maximum Number of Floors: 2 \* Height (meters) 8.3 \*

The land located in Mouttagiaka/Kalogiri, hilltop sites with spectacular views over the town and Limassol Bay. Prestigious location with magnificent homes. Only 2 minutes drive to the highway, and 4 minutes to the beach. Close to all amenities (Lidl, Metro shop, Medical support, Pharmacy, Petrol station, Tavernas, restaurants, coffee shops, bars, etc.).

The plot has flat corner offering privacy, easy constriction, and it comprises the land of 757m2, density 30%, coverage 20%, leveled by 2 floors, height (meters) 8.3. Has good asphalt road, electricity, water, telecommunication, and sewage.