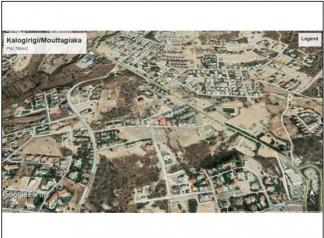

## Land for sale in Kalogiri

**EUR 590,000** 

City: Limassol Area: Kalogiri Type: Land Plot: 784m2

\* Mouttagiaka \* Kalogiri \* 2 minutes drive to the highway \* 4 minutes drive to the beach \* Close to all amenities \* Top Hill of the village \* Plot 784m2 \* Residential \* Density (Building Coefficient: 30%) 30% \* Coverage Rate 20% \* Maximum Number of Floors: 2 \* Height (meters) 8.3 \*

The land located in Mouttagiaka/Kalogiri, hilltop sites with spectacular views over the town and Limassol Bay. Prestigious location with magnificent homes. Only 2 minutes drive to the highway, and 4 minutes to the beach. Close to all amenities (Lidl, Metro shop, Medical support, Pharmacy, Petrol station, Tavernas, restaurants, coffee shops, bars, etc.).

The corner plot with privacy, and sea views, and its comprises of the land of 784m2, density 30%, coverage 20%, leveled by 2 floors, height (meters) 8.3.

Has good asphalt road, electricity, water, telecommunication, and sewage.