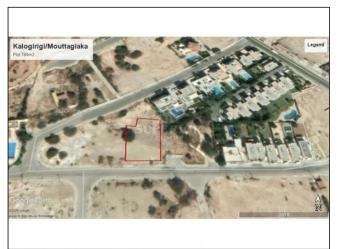

## Land for sale in Kalogiri

**EUR 590,000** 

City: Limassol Area: Kalogiri Type: Land Plot: 784m2

\* Mouttagiaka \* Kalogiri \* 2 minutes drive to the highway \* 4 minutes drive to the beach \* Close to all amenities \* Top Hill of the village \* Plot 784m2 \* Residential \* Density (Building Coefficient: 30%) 30% \* Coverage Rate 20% \* Maximum Number of Floors: 2 \* Height (meters) 8.3 \*

The land located in Mouttagiaka/Kalogiri, hilltop sites with spectacular views over the town and Limassol Bay. Prestigious location with magnificent homes. Only 2 minutes drive to the highway, and 4 minutes to the beach. Close to all amenities (Lidl, Metro shop, Medical support, Pharmacy, Petrol station, Tavernas, restaurants, coffee shops, bars, etc.).

The corner plot with privacy, and sea views, and its comprises of the land of 784m2, density 30%, coverage 20%, leveled by 2 floors, height (meters) 8.3.

Has good asphalt road, electricity, water, telecommunication, and sewage.