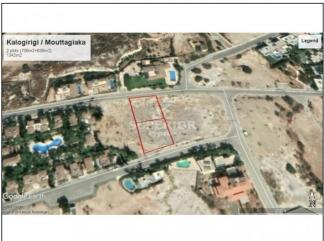

## Land for sale in Kalogiri

EUR 1,200,000

City: Limassol Area: Kalogiri Type: Land Plot: 1342m2

\* Mouttagiaka \* Kalogiri \* 2 minutes drive to the highway \* 4 minutes drive to the beach \* Close to all amenities \* Top Hill of village \* 2 Plots 1342 \* Residential \* Density (Building Coefficient: 30%) 30% \* Coverage Rate 20% \* Maximum Number of Floors: 2 \* Height (meters) 8.3 \*

The land located in Mouttagiaka/Kalogiri, hilltop sites with spectacular views over the town and Limassol Bay. Prestigious location with magnificent homes. Only 2 minutes drive to the highway, and 4 minutes to the beach. Close to all amenities (Lidl, Metro shop, Medical support, Pharmacy, Petrol station, Tavernas, restaurants, coffee shops, bars, etc.).

The flat allowing easy construction comprises of the land of 1342 (by two plots next to each other 706m2+636m2), bought of them has density 30%, coverage 20%, leveled by 2 floors, height (meters) 8.3.