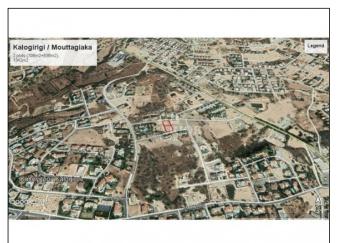

## Land for sale in Kalogiri

EUR 1,200,000

City: Limassol Area: Kalogiri Type: Land Plot: 1342m2

\* Mouttagiaka \* Kalogiri \* 2 minutes drive to the highway \* 4 minutes drive to the beach \* Close to all amenities \* Top Hill of village \* 2 Plots 1342 \* Residential \* Density (Building Coefficient: 30%) 30% \* Coverage Rate 20% \* Maximum Number of Floors: 2 \* Height (meters) 8.3 \*

The land located in Mouttagiaka/Kalogiri, hilltop sites with spectacular views over the town and Limassol Bay. Prestigious location with magnificent homes. Only 2 minutes drive to the highway, and 4 minutes to the beach. Close to all amenities (Lidl, Metro shop, Medical support, Pharmacy, Petrol station, Tavernas, restaurants, coffee shops, bars, etc.).

The flat allowing easy construction comprises of the land of 1342 (by two plots next to each other 706m2+636m2), bought of them has density 30%, coverage 20%, leveled by 2 floors, height (meters) 8.3.