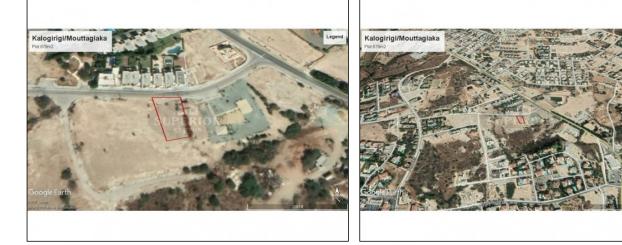

## Land for sale in Kalogiri

EUR 360,000

City: Limassol Area: Kalogiri Type: Land Plot: 679m2

\* Mouttagiaka \* Kalogiri \* 2 minutes drive to the highway \* 4 minutes drive to the beach \* Close to all amenities \* Top Hill of the village \* Plot 679m2 \* Residential \* Density (Building Coefficient: 30%) 30% \* Coverage Rate 20% \* Maximum Number of Floors: 2 \* Height (meters) 8.3 \*

The land located in Mouttagiaka/Kalogiri, hilltop sites with spectacular views over the town and Limassol Bay. Prestigious location with magnificent homes. Only 2 minutes drive to the highway, and 4 minutes to the beach. Close to all amenities (Lidl, Metro shop, Medical support, Pharmacy, Petrol station, Tavernas, restaurants, coffee shops, bars, etc.).

The flat plot, next to a public green area, and its comprises the land of 679m2, density 30%, coverage 20%, leveled by 2 floors, height (meters) 8.3.

Has good asphalt road, electricity, water, telecommunication, and sewage.