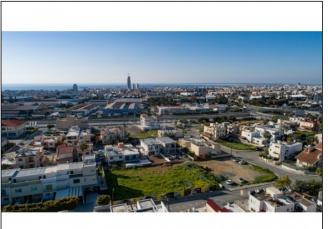

## Land for sale in Agios Athanasios

**EUR 650,000** 

City: Limassol

Area: Agios Athanasios

Type: Land Plot: 1564m2

\* INVESTMENT \* Agios Athanasios \* Plot of Land 1564m2 \* Building factor 80% \* Coverage 45% \* Leveled by 3 floors \* Height (meters) 13.5 \* 350 meters to the highway \* Close to all amenities \* Plot with project \* All facilities: electricity, water, telecommunication, sewage \* Attached to a registered asphalt road \* Title Deeds \*

The plot located in Agios Athanasios, with a short drive to the highway, 3km to the beach, and close to all amenities.

The land has the project of the apartment building.

A planning permit is available.