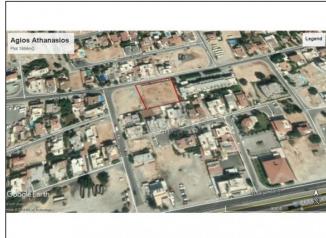

## Land for sale in Agios Athanasios

**EUR 650,000** 

City: Limassol

Area: Agios Athanasios

Type: Land Plot: 1564m2

\* INVESTMENT \* Agios Athanasios \* Plot of Land 1564m2 \* Building factor 80% \* Coverage 45% \* Leveled by 3 floors \* Height (meters) 13.5 \* 350 meters to the highway \* Close to all amenities \* Plot with project \* All facilities: electricity, water, telecommunication, sewage \* Attached to a registered asphalt road \* Title Deeds \*

The plot located in Agios Athanasios, with a short drive to the highway, 3km to the beach, and close to all amenities.

The land has the project of the apartment building.

A planning permit is available.

Building permit – application submitted to the authorities.

The plot of land 1564m2 comprises:

Building factor 80%, Coverage 45%, leveled by 3 floors, height 13.5 meters.

The land also has electricity, water, telecommunication, and sewage.