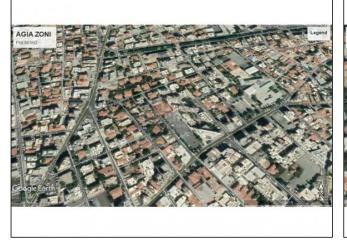

The plot located in Agia Zoni, with a short drive to the beach, 4km to the highway, and close to all amenities.

The land has the project of the apartment building. A planning permit is available. Building permit – application submitted to the authorities.

The plot of land 861m2 comprises: Building factor 140%, Coverage 50%, leveled by 4 floors, height 17 meters.

The land also has electricity, water, telecommunication, and sewage. The plot is attached to a registered asphalt road.