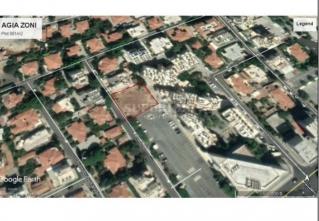

The plot located in Agia Zoni, with a short drive to the beach, 4km to the highway, and close to all amenities.

The land has the project of the apartment building. A planning permit is available. Building permit – application submitted to the authorities.

The plot of land 861m2 comprises: Building factor 140%, Coverage 50%, leveled by 4 floors, height 17 meters.

The land also has electricity, water, telecommunication, and sewage. The plot is attached to a registered asphalt road.